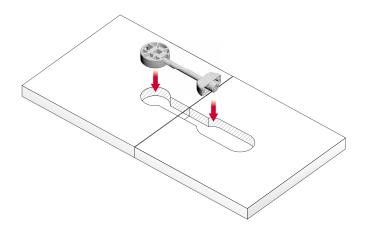

### INSTALLATION

NOTE: The set includes all the components shown in the picture.