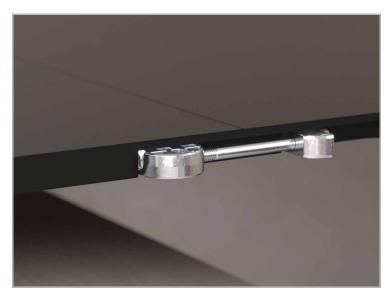

WORKTOP CONNECTORS

### INSTALLATION

NOTE: The set includes all the components shown in the picture.