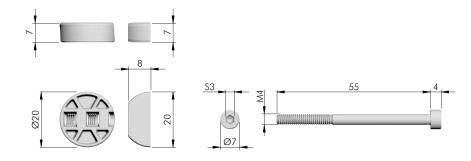

### **MATERIALS**

| ART NO. | FINISHES             | PART NO. | FINISHES                 | PART NO. | FINISHES                     |
|---------|----------------------|----------|--------------------------|----------|------------------------------|
| 00      | Insignificant finish | IF       | Middle Grey              | UT       | T-Met 9007                   |
| AA      | Natural              | IJ       | Light Grey               | UZ       | T-Met                        |
| АВ      | White                | IL       | Grey 20                  | WA       | Bronzed                      |
| AE      | White 9010           | IN       | Grey met. 26             | wi       | Burnished                    |
| EA      | Black                | JB       | Bright Aluminium         | XD       | Satin-finished Steel         |
| EC      | Matt Black           | JL       | Aluminium - Chrome       | YA       | Nickel-plated                |
| EE      | Anthracite           | D        | Matt Aluminium           | YB       | Bright Nickel-plated         |
| EW      | Grey 9007            | JE       | Satin-finished Aluminium | YC       | Matt Nickel-plated           |
| FU      | Gunmetal             | JF       | Aluminium - Brass        | YD       | Satin-finished Nickel-plated |
| FV      | Gunmetal V52         | JG       | Aluminium 5              | YQ       | Black Nickel                 |
| GR      | Raw                  | JL       | Aluminium PE 11          | Z9       | Black Zinc                   |
| НА      | Brass-Plated         | M        | Aluminium RAL 9006       | ZA       | Zinc alloy                   |
| нн      | Tropicalized         | КА       | Chrome                   | ZN       | Zinc-plated                  |
| HL      | Raw Brass            | КВ       | Bright Chrome            | ZQ       | Bright Gold                  |
| нх      | Graphite             | кс       | Matt Chrome              | ZY       | Titanum                      |
| IA      | Grey                 | NN       | Metallic Beige           | zz       | Clear                        |
| IB      | Metallic Grey        | RO       | Red                      |          |                              |