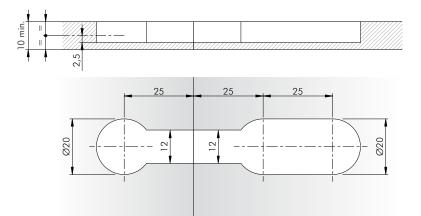

| Aluminium RAL 9006       | ZA       | Zinc alloy                   |
| нн      | Tropicalized         | КА       | Chrome                   | ZN       | Zinc-plated                  |
| HL      | Raw Brass            | КВ       | Bright Chrome            | ZQ       | Bright Gold                  |
| нх      | Graphite             | кс       | Matt Chrome              | ZY       | Titanum                      |
| IA      | Grey                 | NN       | Metallic Beige           | zz       | Clear                        |
| IB      | Metallic Grey        | RO       | Red                      |          |                              |



# К ТОР



## К ТОР





### INSTALLATION











NOTE: The set includes all the components shown in the picture.







#### DRILLING PLAN



### ALTERNATIVE DRILLING PLAN







www.italianaferramenta.it