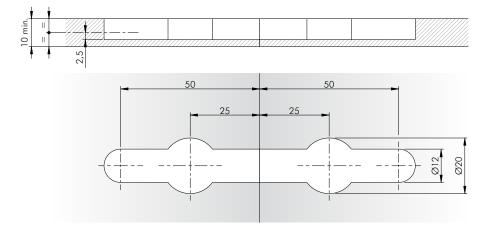

| ZA       | Zinc alloy                   |
| нн      | Tropicalized         | КА       | Chrome                   | ZN       | Zinc-plated                  |
| HL      | Raw Brass            | КВ       | Bright Chrome            | ZQ       | Bright Gold                  |
| нх      | Graphite             | кс       | Matt Chrome              | ZY       | Titanum                      |
| IA      | Grey                 | NN       | Metallic Beige           | zz       | Clear                        |
| IB      | Metallic Grey        | RO       | Red                      |          |                              |



# К ТОР



## К ТОР





### INSTALLATION











NOTE: The set includes all the components shown in the picture.







#### DRILLING PLAN



### ALTERNATIVE DRILLING PLAN







www.italianaferramenta.it