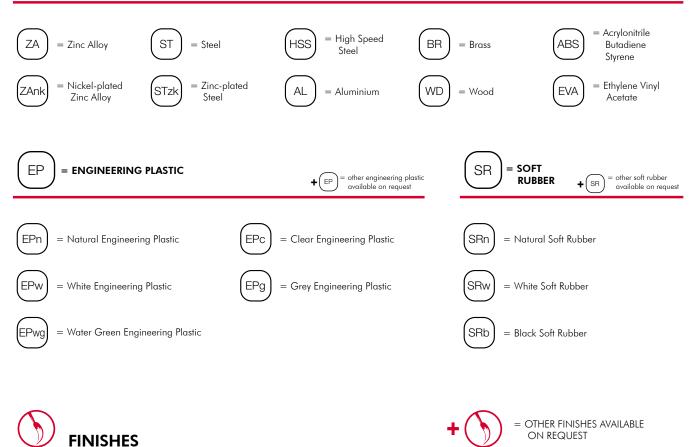

### **MATERIALS**

| ART NO. | FINISHES             | PART NO. | FINISHES                 | PART NO. | FINISHES                     |
|---------|----------------------|----------|--------------------------|----------|------------------------------|
| 00      | Insignificant finish | IF       | Middle Grey              | UT       | T-Met 9007                   |
| AA      | Natural              | IJ       | Light Grey               | UZ       | T-Met                        |
| АВ      | White                | IL       | Grey 20                  | WA       | Bronzed                      |
| AE      | White 9010           | IN       | Grey met. 26             | wi       | Burnished                    |
| EA      | Black                | JB       | Bright Aluminium         | XD       | Satin-finished Steel         |
| EC      | Matt Black           | JL       | Aluminium - Chrome       | YA       | Nickel-plated                |
| EE      | Anthracite           | D        | Matt Aluminium           | YB       | Bright Nickel-plated         |
| EW      | Grey 9007            | JE       | Satin-finished Aluminium | YC       | Matt Nickel-plated           |
| FU      | Gunmetal             | JF       | Aluminium - Brass        | YD       | Satin-finished Nickel-plated |
| FV      | Gunmetal V52         | JG       | Aluminium 5              | YQ       | Black Nickel                 |
| GR      | Raw                  | JL       | Aluminium PE 11          | Z9       | Black Zinc                   |
| НА      | Brass-Plated         | M        | Aluminium RAL 9006       | ZA       | Zinc alloy                   |
| нн      | Tropicalized         | КА       | Chrome                   | ZN       | Zinc-plated                  |
| HL      | Raw Brass            | КВ       | Bright Chrome            | ZQ       | Bright Gold                  |
| нх      | Graphite             | кс       | Matt Chrome              | ZY       | Titanum                      |
| IA      | Grey                 | NN       | Metallic Beige           | zz       | Clear                        |
| IB      | Metallic Grey        | RO       | Red                      |          |                              |