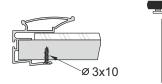

### FAWORYT II C

Installation method for handle and guiding carriage with # 18 mm board

- When fitting handle profiles, do not use assembly adhesive
- The handle should be fixed to board with fastening screws ø3x13 on the inner door face

Installation method for handle and guiding carriage with # 12 mm board + # 4 mm mirror

If the board or mirror is too loose on the handle profiles, screw the handles to the board using ø3x10 screws.

Screw are available from Sevroll-System

**ATTENTION!** Angle section must be fastened to board with minimum 3 screws 3 x 25.