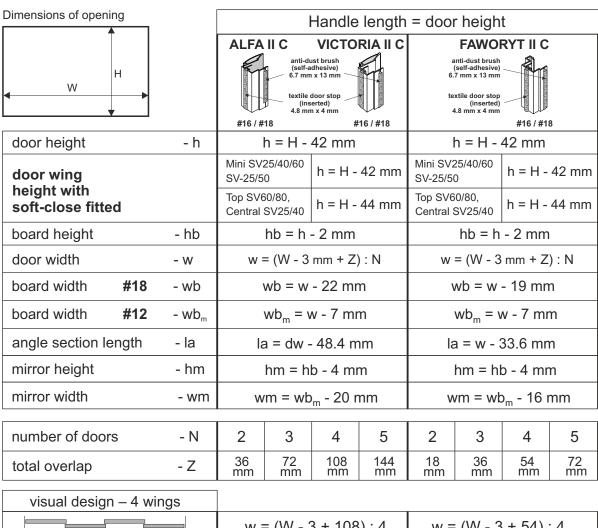

# 

ALFA, FAWORYT, VICTORIA / GEMINI 18

LINE

**SYSTEM** 

| H SE | VROLI |
|------|-------|
|------|-------|

| door set up | w = (W - 3 + 108) : 4 | w = (W - 3 + 54) : 4 |
|-------------|-----------------------|----------------------|
| door set up | w = (W : 2 + 33) : 2  | w = (W : 2 + 15) : 2 |

**ATTENTION!** Handle profile should be 2 mm longer than board height.