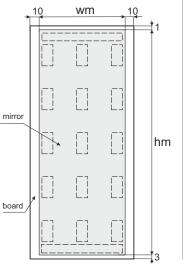

## WARNING

SEVROLL does not bear any responsibility for deformation resulting from the application of improper quality of boards (improper storage, improper humidity)

**FAWORYT II C** mirror dimensions