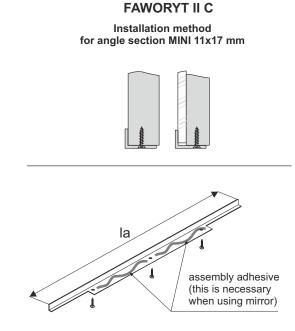

### FAWORYT II C

Installation method for handle and guiding carriage with # 18 mm board

- When fitting handle profiles, do not use assembly adhesive
- The handle should be fixed to board with fastening screws ø3x13 on the inner door face

Installation method for handle and guiding carriage with # 12 mm board + # 4 mm mirror

If the board or mirror is too loose on the handle profiles, screw the handles to the board using ø3x10 screws.

Screw are available from Sevroll-System

**ATTENTION!** Angle section must be fastened to board with minimum 3 screws 3 x 25.