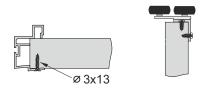

#### VICTORIA II C, ALFA II C

Installation method for handle and guiding carriage with # 18 mm board

- When fitting handle profiles, do not use assembly adhesive

- The handle should be fixed to board

with fastening screws  $\varnothing 3x13$  on the inner door face

### FAWORYT II C

Installation method for handle and guiding carriage with # 18 mm board

- When fitting handle profiles, do not use assembly adhesive
- The handle should be fixed to board with fastening screws ø3x13 on the inner door face