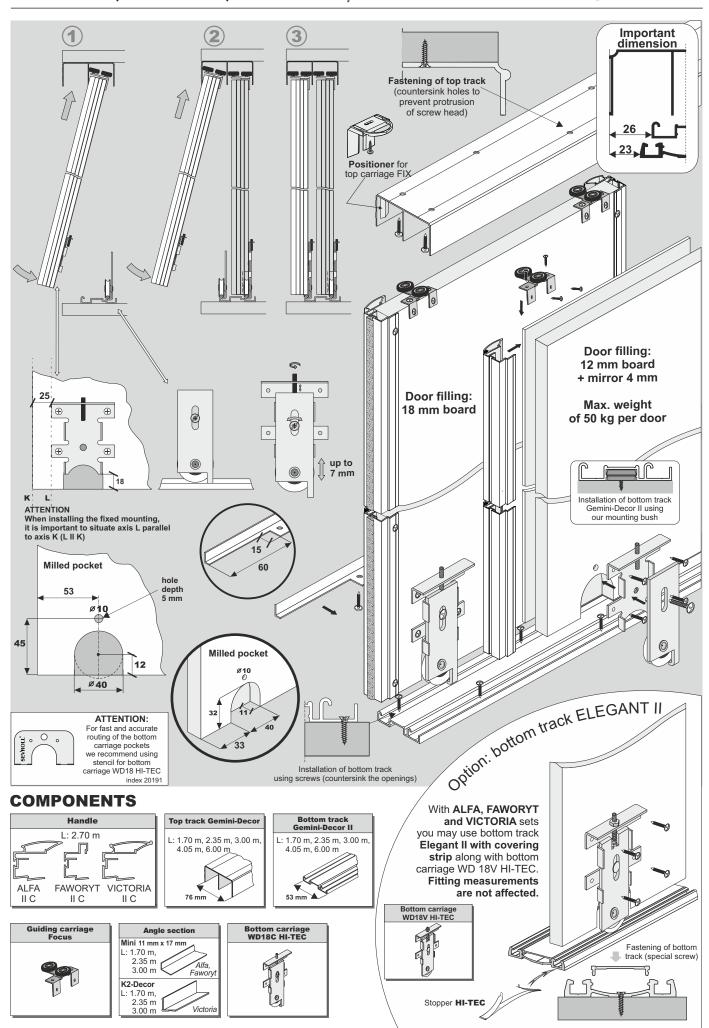

**ATTENTION!** Handle profile should be 2 mm longer than board height.

#### VICTORIA II C, ALFA II C

Installation method for handle and guiding carriage with # 18 mm board

- When fitting handle profiles, do not use assembly adhesive

- The handle should be fixed to board

with fastening screws  $\varnothing 3x13$  on the inner door face

Installation method for handle and guiding carriage with # 12 mm board + # 4 mm mirror

If the board or mirror is too loose on the handle profiles, screw the handles to the board using ø3x10 screws.

#### Screw are available from Sevroll-System

**ATTENTION!** Angle section must be fastened to board with minimum 3 screws 3 x 25.

### FAWORYT II C

Installation method for handle and guiding carriage with # 18 mm board

- When fitting handle profiles, do not use assembly adhesive
- The handle should be fixed to board with fastening screws ø3x13 on the inner door face

Installation method for handle and guiding carriage with # 12 mm board + # 4 mm mirror

If the board or mirror is too loose on the handle profiles, screw the handles to the board using ø3x10 screws.

Screw are available from Sevroll-System

**ATTENTION!** Angle section must be fastened to board with minimum 3 screws 3 x 25.