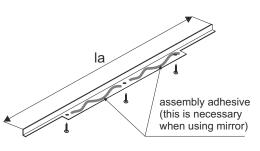

## ATTENTION:

Board to mirror contact area should be free from dirt and grease before applying double-sided tape.

Broken line indicates recommended positioning od double-sided tape