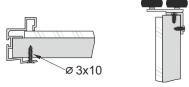

Installation method for handle and guiding carriage with # 12 mm board + # 4 mm mirror

If the board or mirror is too loose on the handle profiles, screw the handles to the board using ø3x10 screws.

Installation method for handle and guiding carriage with # 12 mm board + # 4 mm mirror

If the board or mirror is too loose on the handle profiles, screw the handles to the board using ø3x10 screws.

Screw are available from Sevroll-System