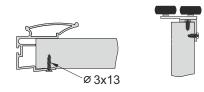

#### VICTORIA II C, ALFA II C

Installation method for handle and guiding carriage with # 18 mm board

- When fitting handle profiles, do not use assembly adhesive

- The handle should be fixed to board

with fastening screws  $\varnothing 3x13$  on the inner door face

Installation method for handle and guiding carriage with # 12 mm board + # 4 mm mirror

If the board or mirror is too loose on the handle profiles, screw the handles to the board using ø3x10 screws.

#### Screw are available from Sevroll-System

**ATTENTION!** Angle section must be fastened to board with minimum 3 screws 3 x 25.