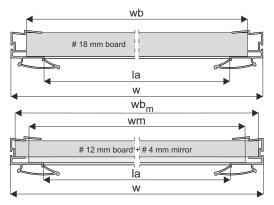

## ATTENTION:

Board to mirror contact area should be free from dirt and grease before applying double-sided tape.

Broken line indicates recommended positioning od double-sided tape

Installation method for handle and guiding carriage with # 12 mm board + # 4 mm mirror

If the board or mirror is too loose on the handle profiles, screw the handles to the board using ø3x10 screws.

Installation method for handle and guiding carriage with # 12 mm board + # 4 mm mirror

If the board or mirror is too loose on the handle profiles, screw the handles to the board using ø3x10 screws.

Screw are available from Sevroll-System