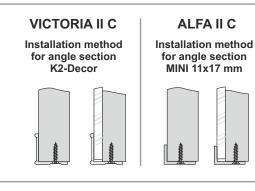

#### VICTORIA II C, ALFA II C

Installation method for handle and guiding carriage with # 18 mm board

- When fitting handle profiles, do not use assembly adhesive

- The handle should be fixed to board

with fastening screws  $\varnothing 3x13$  on the inner door face

### FAWORYT II C

Installation method for handle and guiding carriage with # 18 mm board

- When fitting handle profiles, do not use assembly adhesive
- The handle should be fixed to board with fastening screws ø3x13 on the inner door face