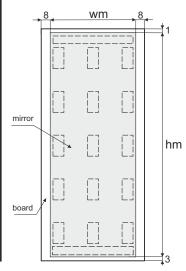

## WARNING

SEVROLL does not bear any responsibility for deformation resulting from the application of improper quality of boards (improper storage, improper humidity)

**FAWORYT II C** mirror dimensions